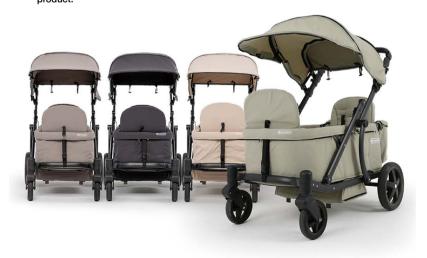

## Pronto Squared

The Pronto Squared is a hybrid product that combines the features of a stroller and a wagon.

The Pronto stroller-wagon is designed with a comfortable padded seat, five-point harness, and footwell to ensure your child's safety and comfort.

Material:

[Frame] Aluminum, Steel

[Fabric] Polyester

Dimensions:

1,200\*680\*1,150mm

1,630g

Option:

Space Grey

Cloud Grey

Sand Beige

Olive Green

Caution:

Please use it only when a guardian is present. Be careful not to get your fingers caught when folding or unfolding the product.

#### **Pronto Deluxe**

The Pronto Deluxe provides a more comfortable experience for your child with an additional 3cm of width than the Pronto Squared. It can also function as a play or nap area.

Easily fold and release the Pronto Deluxe in seconds, without the need to remove the seats.

#### Material:

[Frame] Aluminum, Steel [Fabric] Polyester

Dimensions:

1,200\*710\*1,150mm

1,680g

#### Option:

Space Grey Cloud Grey

Sand Beige

Olive Green

Lavender Purple