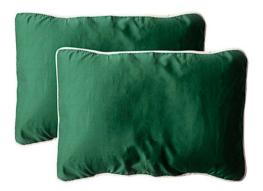

## **Organic Cotton Pillow Cover Layer**

The Organic Cotton Pillow Cover Layer is an innovative product designed to facilitate enjoyment of soft and healthy sleep on your pillow every night. The top surface of the pillowcase that comes into contact with your skin features 100% organic cotton, giving it a smooth and comfortable feel. The back surface of the pillowcase that comes into contact with the pillow is upcycled with outdoor waterproof fabric that blocks saliva, sweat, and bacteria. The double banding design makes it easy to slip both the pillow and the pillowcase on and off.

Material: Organic Cotton 40 woven Polyester Dimensions: 600\*400\*3mm 76g 700\*500\*3mm 109.8g Option: Ivory Deep Green