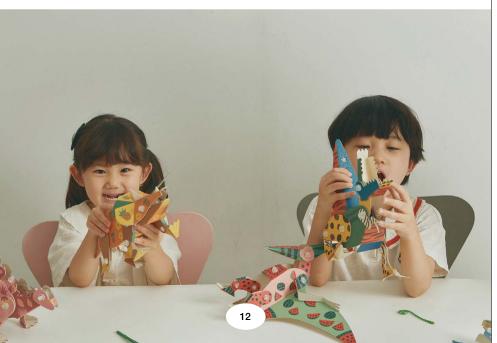

## **ARTBOT**

ARTBOT is an innovative solution to the social problem caused by plastic waste. It addresses plastic pollution by utilizing the prominent recycled material, 'paper' through its proprietary technology. It enables children to create their own toys using environmentally friendly and safe paper. Through Artbot, we aim to protect children's happy memories and ensure a healthy future for them.

3D SERIES 4 type You can directly draw on it, and the completed kit can be assembled by following the instructions.

# DINO SERIES 5 type

The product features the designs by an autistic designer and incorporates their graphic prints. A portion of the proceeds from the product is donated to vulnerable children and youth.