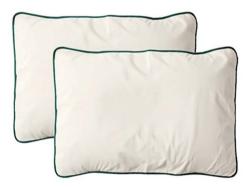

## **Organic Cotton Pillow Cover Layer**

The Organic Cotton Pillow Cover Layer is an innovative product designed to facilitate enjoyment of soft and healthy sleep on your pillow every night. The top surface of the pillowcase that comes into contact with your skin features 100% organic cotton, giving it a smooth and comfortable feel. The back surface of the pillowcase that comes into contact with the pillow is upcycled with outdoor waterproof fabric that blocks saliva, sweat, and bacteria. The double banding design makes it easy to slip both the pillow and the pillowcase on and off.

Material: Organic Cotton 40 woven Polyester Dimensions: 600\*400\*3mm 76g 700\*500\*3mm 109.8g Option: Ivory Deep Green