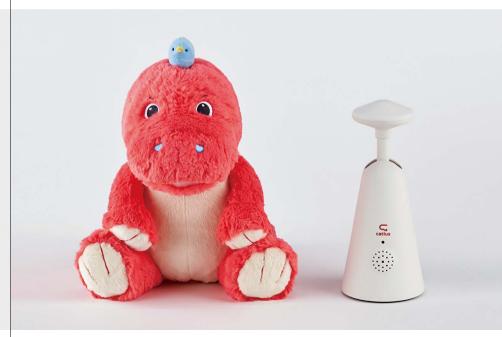

## **COMMU**

The mission of COMMU is to create a safe world for children. We aim to develop products that provide a peace of mind, allowing children to explore the world freely. Starting with the COMMU Baby Head Protector, we plan to introduce a wide variety of safety-related products.

## **COMMU Baby Head Protector**

The COMMU Baby Head Protector safely protects babies' heads from bumps.

The unique Y structure protects to the top of the head from impacts while preserving the round shape of the back of the head. The velcro along the back of the product can be adjusted for the size and shape of the baby's head, allowing the product to fit babies and toddlers ages 3 months to 24 months.

The air mesh interior enhances wearability and increases breathability, while the added ventilation structure on each side of the product helps to regulate temperature. Additionally, there is a 10mm PU foam lightweight shock absorption layer that makes the product light yet safe.

Material: [Outer] Cotton 100% [Inner] PE 100% Dimensions: 170\*210\*110mm

60g

Option:

Mustard Yellow Carrot Orange Picnic Green Ocean Blue Milky Pink Midnight Grey Bunny Beige Lilac Purple Yuja Yellow

Caution: