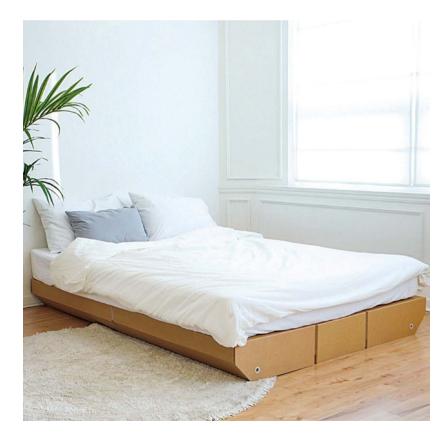

## CARDBOARD BED FRAME

The CARDBOARD BED FRAME is a bed frame made of paper. It can support a total weight of up to 300kg and can be easily assembled in about 15 minutes without the use of any tools. The frame is designed to be fully recyclable when discarded and comes in single, queen, and king sizes, with the size being easily changed through the use of separate extension parts.

Material:
Paper
Plastic
Dimensions:
200\*1,100\*200mm
13,100g
Option:
Kraft