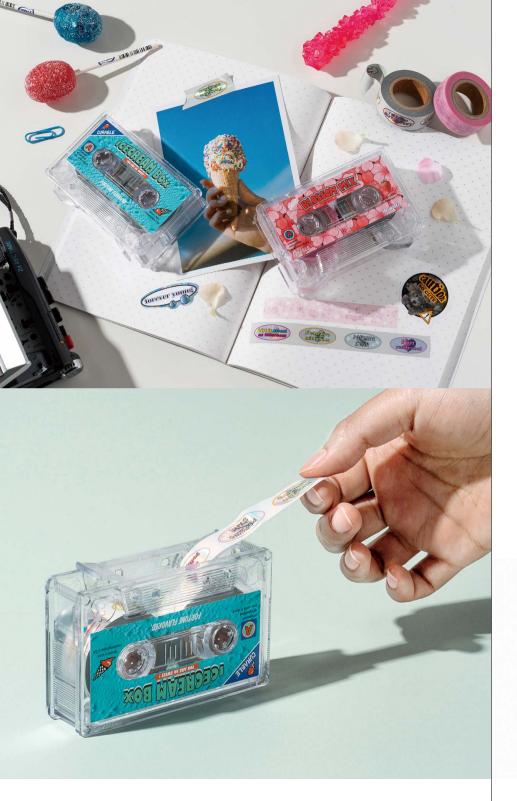

### **TAPE:TAPE**

'TAPE:TAPE' is a paper tape dispenser(tape cutter) in the shape of a cassette. There are many items around us that have lost their usefulness as times have changed. Hoping to sustain the existence of these old items, we have reinterpreted them simply and succinctly. They share the common features of having similar nuances and leaving something behind, albeit serving different purposes. We hope that through this, the product can act as a bridge connecting generations.

Material:
 GPPS
 (General Purpose Polystyrene)
 ABS
Dimensions:
 107\*32\*72mm
 105g
Option:
 Clear
 Clear Black
 Clear Orange
 Clear Blue
 Customized
Caution:
 It has two plastic blades,
 so be careful.