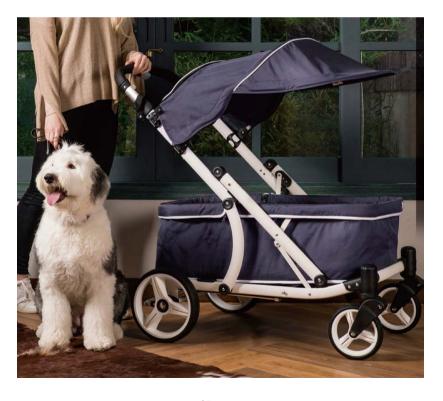

#### **Pronto Pet**

The Pronto Pet wagon can accommodate most size of the pets of almost any size. The Pronto Pet features a rearfolding system and hidden ramp that make it easy for large, heavy dogs to board. These special features are located under the carrier's rear section.

Material:

[Frame] Aluminum, Steel [Fabric] Polyester

Dimensions: 1,200\*710\*1,150mm 1,680g

Option:

Space Grey Cloud Grey Sand Beige

Olive Green

Lavender Purple

Caution:

Please use it only when a quardian is present. Be careful not to get your fingers caught when folding or unfolding the product.