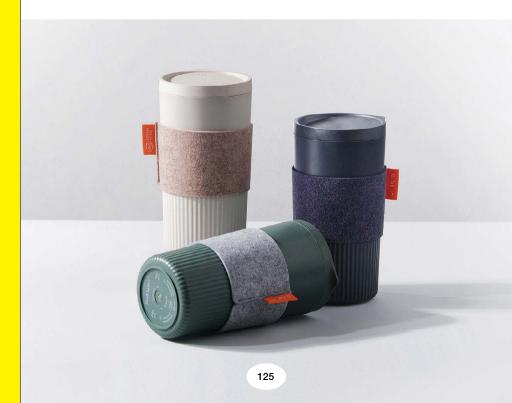

# PUBLIC CAPSULE

The product features a userfriendly universal design, where
the opening of the water bottle is
tilted at a 60-degree angle. This
design provides convenience
when drinking or pouring water
compared to traditional water
bottles. Additionally, the top part
of the bottle can be separated,
making it easier to fill and clean the
contents. The bottom transparent
part can also be detached and
used as a cup.

It is made from a biodegradable material called PHA (Polyhydroxyalkanoate), which is produced through microbial fermentation. When disposed of, it will naturally decompose in the soil or water, causing no harm to the environment.

Material: PLA+PHA **ECOZEN** Dimensions: 75\* 75\*205mm 210g Option: Black Red Blue Yellow Pink Gray Caution: A water bottle may be deformed in hot water over 70 degrees