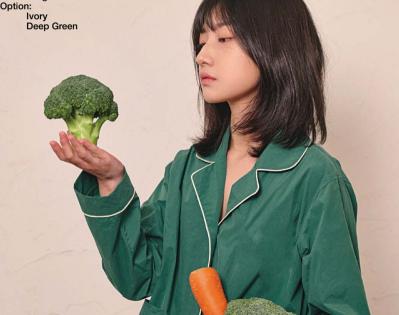

## **Organic Cotton** Long-sleeves Pajama set

The Organic Cotton Paiama Set is Korea's first globally vegancertified(PETA-approved Vegan) sleepwear line, made exclusively from organic cotton(OCS certified) that has been cultivated without the use of pesticides for three years. It has successfully completed safety testing for prolonged direct skin contact. With a pattern tailored to consider movement during sleep, its lines and lightweight design ensure a comfortable night's rest.

#### Material:

Organic Cotton 40 woven Coconut Palm Button

Dimensions:

[M]

520\*630mm 300\*980mm 450g

[L] 630\*700mm 340\*1,050mm 500g

Option: Ivory

8