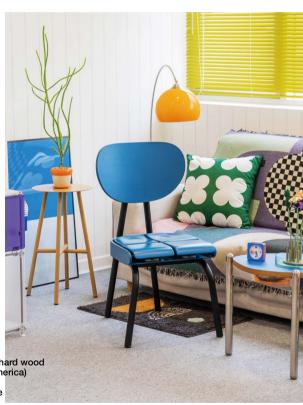

### **Tritzoi**

Tritzoi is our first product reconfigured from a healthcare perspective, not just for sitting. Tritzoi embodies the concept of balance. Tritzoi is an ergonomic chair that symbolizes the balance inherent within the body, function, and design. The seat divided into four sections moves in all four directions and will help you acquaint yourself with better posture. The 3D curved seat in particular provides a smooth seating sensation, offering an experience that is set apart from conventional wooden chairs.

Material:

Superior hard wood (North America)

Dimensions:

[Small] 523\*577\*860mm [Medium] 523\*577\*900mm

9,000g Option:

Walnut White Oak

Caution:

Be careful of bumping and damage while transporting. Do not store in highly humid places.