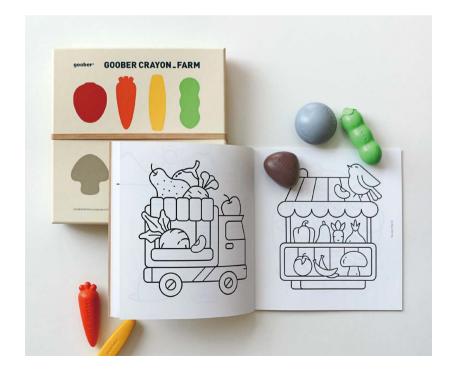

## **GOOBER**

The brand 'GOOBER' is centered around the theme of drawing, imagining, and creating products and experiences related to drawing. They specialize in creating drawing tools such as crayons and paper products, and they are expanding their range by exploring spaces and new experiences. Since starting full-scale production in 2017, they have been exporting their products to over 20 countries, aiming to provide enjoyable and new experiences to people of all ages, including children, around the world.

## **GOOBER** CRAYON **FARM**

Material: Wax crayon Dimensions: 175\*175\*33mm

382g

Option: Red

Orange Yellow Grey

Yellow Green Leaf Green

Bluish Green Purple

Ultramarine Dark Brown

Caution:

Not to be used for other purposes. Store away from direct sunlight and high temperature.

The GOOBER CRAYON FARM is a crayon designed with the motif of vegetables, fruits, and nuts. It has been developed to enable various clasps and grips according to its shape, focusing on the development of fine motor skills. and it is firm enough to be used as a toy, and does not easily rub off on hands. The GOOBER CRAYON FARM won the IF Design Award, one of the world's top three design awards, in 2022!