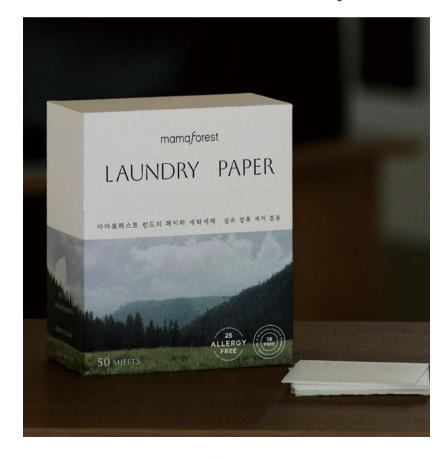

## **Laundry Paper**

# SENSATIONAL PAPER TYPE LAUNDRY DETERGENT

- · Allergy-Free & Non-Toxic
- · Biodegradable & Zero-waste
- ALL-IN-ONE: Washing Detergent / Fabric Softener / Wool Cleansing / Stain Remover.
- 2. NO RESIDUE : PROMPTLY & PERFECTLY DISSOLVE in cold or hot water.
- 3. NO HARMFUL INGREDIENTS (Safety Testing Completed).
- 4. NO PLASTIC : PATER Detergent & PAPER Package.

Material:
Sheet Laundry Detergent
Dimensions:
170\*90\*200mm
184g