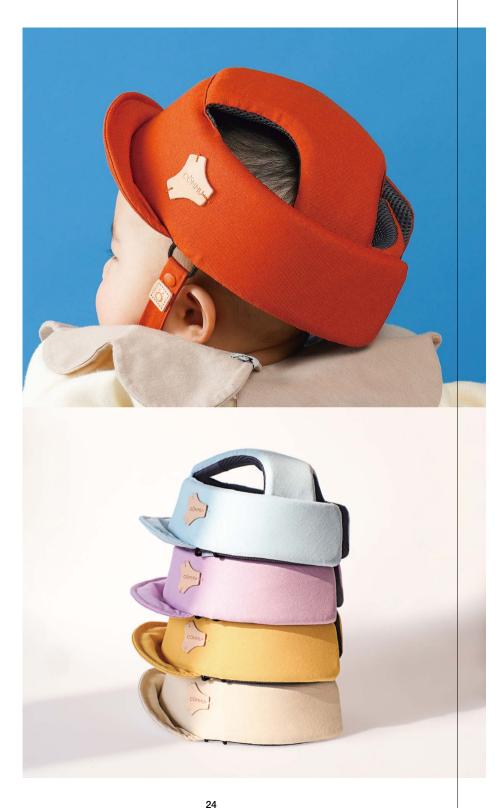

## **COMMU**

The mission of COMMU is to create a safe world for children. We aim to develop products that provide a peace of mind, allowing children to explore the world freely. Starting with the COMMU Baby Head Protector, we plan to introduce a wide variety of safety-related products.

## **COMMU Baby Head Protector**

The COMMU Baby Head Protector safely protects babies' heads from bumps.

The unique Y structure protects to the top of the head from impacts while preserving the round shape of the back of the head. The velcro along the back of the product can be adjusted for the size and shape of the baby's head, allowing the product to fit babies and toddlers ages 3 months to 24 months.

The air mesh interior enhances wearability and increases breathability, while the added ventilation structure on each side of the product helps to regulate temperature. Additionally, there is a 10mm PU foam lightweight shock absorption layer that makes the product light yet safe.

Material: [Outer] Cotton 100% [Inner] PE 100% Dimensions: 170\*210\*110mm

60g

Option:

Mustard Yellow Carrot Orange Picnic Green Ocean Blue Milky Pink Midnight Grey Bunny Beige Lilac Purple Yuja Yellow

Caution: