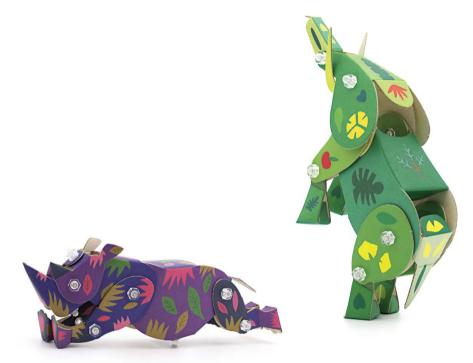

# ENDANGERED ANIMAL SERIES 9 type

The product features the designs by an autistic designer and incorporates their graphic prints. A portion of the proceeds from the product is donated to vulnerable children and youth.

Material:
PAPER, PC
KC, CE, CPCS,
SOR Certified

Dimensions:

420\*280\*200mm 200g

#### Option:

Monk Seal Blue Whale Green Sea Turtle African Elephant African Giraffe African Black Rhinoceros

Polar Bear Giant Panda

Siamese Crocodile

#### Caution:

Do not use for infants under 37 months.