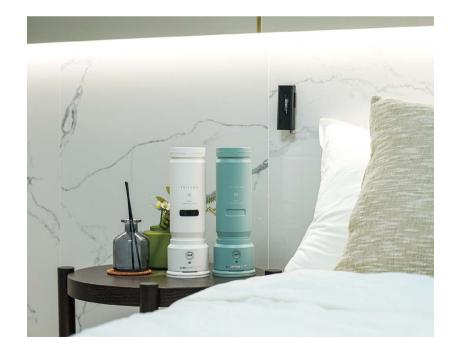

# TRITONA AI

The world's first disaster safety home appliance developed to help you cope with a range of disasters.

The Tritona AI model is the world's first disaster safety home appliance developed to help you respond to various emergency situations such as fire, crime, and accidents.

This smart disaster safety appliance alerts users to emergency situations, detects fires autonomously, sends out distress signals, extinguishes fires, and assists with emergency evacuations.

Dimensions: 93.7\*93.85\*275mm Option: Black