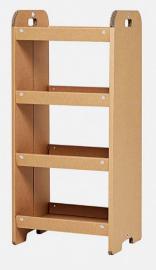

## VOYAGE CARDBOARD SHELF

The VOYAGE CARDBOARD SHELF is a shelf made of paper.

Depending on your needs, it can be assembled into 2-step, 3-step, or 4-step configurations, and has a handle so it can be easily moved. It can be used as a side table, bookshelf, shelf, etc.

Each section can withstand a weight of 5kg and can be assembled easily without the need for tools.

Material:
Paper
Plastic

Dimensions:
450\*330\*570mm
2,000g

Option:
[Color]
Kraft, Beige
[Size]
2 Step, 3 Step, 4 Step