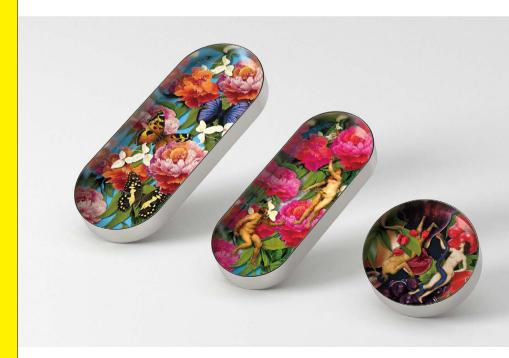

## Pine Sleep Pillow Mist

The Pine Sleep Pillow Mist, imbued with Korean pine essential oil, spreads a cool and refreshing scent subtly through the air to help you fall asleep and sleep peacefully through the night. Blended with three different aromatic essential oils for deeper sleep, it is crafted with non-ethanol water-based ingredients, rendering it safe even for pregnant women, infants, and pets. It is also made with Korea's Boryeong mud extract, renowned for its deodorizing and antibacterial properties.

Material:
Pine Extract
Boryeong Mud Extract
Dimensions:
54\*34\*108mm
120g
Option:
Pine

## **Organic Cotton** Long-sleeves Pajama set

The Organic Cotton Paiama Set is Korea's first globally vegancertified(PETA-approved Vegan) sleepwear line, made exclusively from organic cotton(OCS certified) that has been cultivated without the use of pesticides for three years. It has successfully completed safety testing for prolonged direct skin contact. With a pattern tailored to consider movement during sleep, its lines and lightweight design ensure a comfortable night's rest.

#### Material:

Organic Cotton 40 woven Coconut Palm Button

Dimensions:

[M]

520\*630mm 300\*980mm 450g

[L] 630\*700mm 340\*1,050mm 500g

Option: Ivory

8

## **Organic Cotton Pillow Cover Layer**

The Organic Cotton Pillow Cover Layer is an innovative product designed to facilitate enjoyment of soft and healthy sleep on your pillow every night. The top surface of the pillowcase that comes into contact with your skin features 100% organic cotton, giving it a smooth and comfortable feel. The back surface of the pillowcase that comes into contact with the pillow is upcycled with outdoor waterproof fabric that blocks saliva, sweat, and bacteria. The double banding design makes it easy to slip both the pillow and the pillowcase on and off.

Material: Organic Cotton 40 woven Polyester Dimensions: 600\*400\*3mm 76g 700\*500\*3mm 109.8g Option: Ivory Deep Green