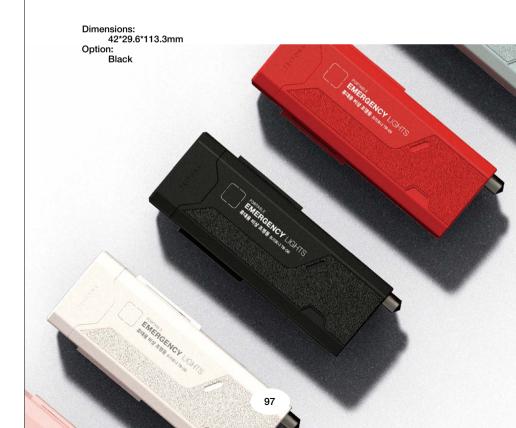

# TRITONA OCTAGON TR-06

Portable Emergency Light for buildings & vehicles (for quick evacuation)

Portable emergency light, Octagon (TR-06), is designed and crafted with Schaffengott's accumulated expertise, outstanding design, and advanced engineering technology.

This-high-performance emergency light is automatically activated when you remove it from the mounted holder during power outages, fires, or other emergency situations, providing rapid illumination in the darkness for a quick escape.