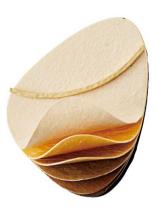

# Mountain Brooch Pendant detachable

The Mountain-inspired Brooch takes its inspiration from the gentle ridges of Korean mountains. A luxurious and sophisticated vibe is created by combining gradient-colored hanji with solid brass. The lightweight nature of the hanji makes it an ideal adornment for even the lightest of fabrics. It can also be worn as a necklace.