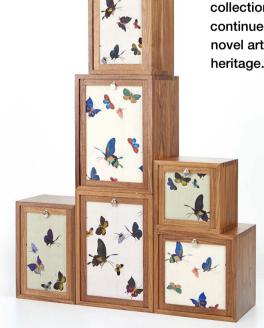

# Furmin Co,. Ltd.

K Heritage Art Furniture, the embodiment of timeless essence, encapsulates the value of uniqueness and sustainability. It represents a new Korean aesthetic that harmoniously blends traditional Korean elements with a modern touch. The art of K Heritage is inspired by traditional Korean paintings(minhwa) and brought to life through the collaboration of highly skilled craftsmen, showcasing their expertise and meticulous craftsmanship.

## Bookshelf : HAHM Queen's afternoon

Queen's Afternoon by Femin, a new line designed for 2023, is a timeless gift that combines the construction transformed into design, and a sense of modernity coexisting with history. This is achieved through collaboration with Kim Jae-yeol, designated the 55th so-mokjang(joinery artisan) of Korea's national intangible cultural property. To elevate the artistry of each moment, we introduce a fresh interpretation: the fusion of minwha(Korean folk art) and weaving crafts. Working with new material: 100% linen, and pioneering a new technique: transforming the hand-drawings of minwha artist Cho Eun-jung into digital prints, followed by the creation of limited editions. Through such competition and collaboration, Femin's workshop collection Blessing: HAHM series continues to nurture and create novel art, technology, and cultural