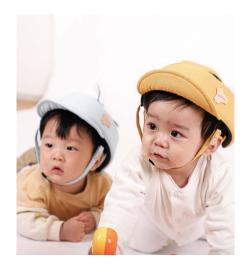

## **COMMU**

The mission of COMMU is to create a safe world for children. We aim to develop products that provide a peace of mind, allowing children to explore the world freely. Starting with the COMMU Baby Head Protector, we plan to introduce a wide variety of safety-related products.

## **COMMU Baby Head Protector**

The COMMU Baby Head Protector safely protects babies' heads from bumps.

The unique Y structure protects to the top of the head from impacts while preserving the round shape of the back of the head. The velcro along the back of the product can be adjusted for the size and shape of the baby's head, allowing the product to fit babies and toddlers ages 3 months to 24 months.

The air mesh interior enhances wearability and increases breathability, while the added ventilation structure on each side of the product helps to regulate temperature. Additionally, there is a 10mm PU foam lightweight shock absorption layer that makes the product light yet safe.

Material: [Outer] Cotton 100% [Inner] PE 100% Dimensions: 170\*210\*110mm

60g

Option:

Mustard Yellow Carrot Orange Picnic Green Ocean Blue Milky Pink Midnight Grey Bunny Beige Lilac Purple Yuja Yellow

Caution: