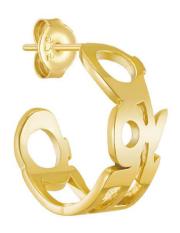

## **TESSI**

TESSI is a jewelry brand that designs jewelry using Hangeul(Korean alphabet) as a material. The goal is to create jewelry that captures the beauty of Hangeul and conveys meaningful messages through its letters.

#### **EHERA E2**

An earring designed in a modern style, featuring the consonants of the traditional Korean amusement song 'Ehe Radieo' in Hangeul.

The ear rings is made of silver material with a yellow gold plating. It captures the beauty of Hangeul and incorporates the pronunciation of the traditional Korean amusement song, creating a unique piece of jewelry.

Material:

Sterling silver & Yellow gold plated Dimensions: 10mm\*10mm

Yellow gold plating Rose gold plating Silver