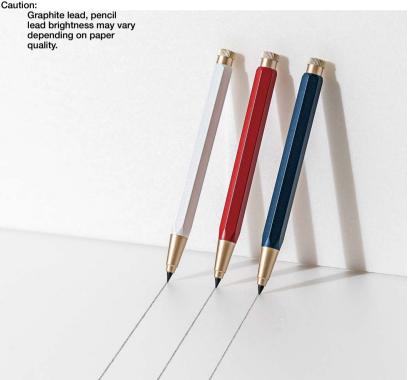

## LAUDUAL PEN

The cap is integrated with the pen body, allowing for easy and convenient cap placement by simply pushing it slightly forward. Furthermore, this pen is designed with a triangular structure intended for each finger to comfortably rest on one of the three sides of the pen when gripping it. This design prevents the pen from slipping in the hand, reducing fatigue during use. Moreover, the pen's flat bottom resulting from the triangular structure ensures it won't roll when placed on a surface, adding to its convenience.

Material: PHA Dimensions: 12\*12\*154mm 11g