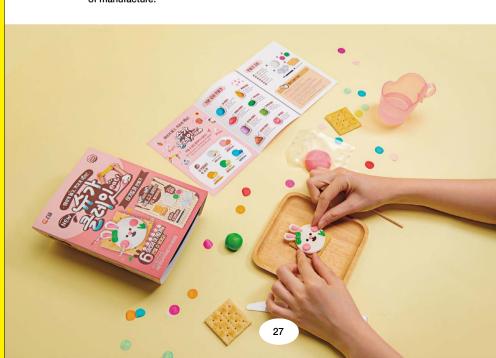

## **Foodie Clay**

Material: [Package] PP(paper, polypropylene) [Foodie Clay] Sugar paste (HACCP Certified) Dimensions: 200\*150\*60mm 200g Option: **Baby Rabbit** Baby Pig Baby Chick T-Rex Stegosaurus Triceratops White CLAY-DOUGH with Food Coloring Set Caution: This product is recommended for storage at room temperature. The expiration date is 18 months from the date of manufacture.

Foodie Clay is a clay dough that is safe for children who may place objects in their mouth. Discover clay crafts that are good for children's sensory development, and can be eaten right away without cooking.

In addition, the clay can be stored at room temperature and has a long expiration date of 18 months from the date of manufacture,

making it easy to distribute and

store.