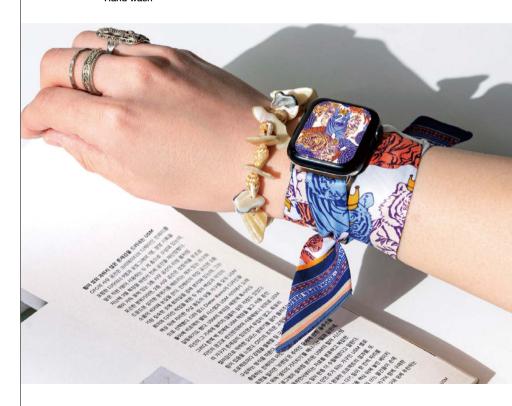

### **ILLUSTRAP**

The Illustrap was born from the fusion of 'illustration' and 'strap'. Our smartwatch straps are a new design form, created when artists' illustrations meet smartwatch straps. We offer three types of smartwatch faces along with the straps, providing the option to switch to your preferred illustration. Smartwatch faces can be easily downloaded and applied from the 'MERCION' website. This allows for a variety of styles and makes an even stronger impression when paired with a bracelet.

Material: Polyester Dimensions: 25mm\*830mm Tiger King Caution: Hand wash

The Illustrap is a completely new type of strap, a complete break from existing smartwatch straps.