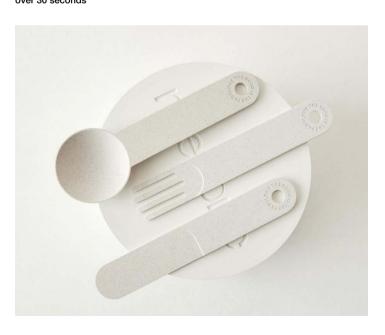

## rhetoric eco-friendly cutlery set

Inspired by the shape of a circle. which embodies various meanings such as circulation, reuse, and routine, this eco-friendly cutlery set showcases timeless aesthetics, minimalist design, and promotes healthy eating habits. The set is made from 100% PLA bioplastic, which is the same material used in the Rhetoric lunch box container, allowing for an environmentally conscious approach without compromising on sensory design. The spoon, fork, and knife feature a folding design with a pivot point at one end, combining compact functionality with portability.

Material:
PLA bioplastics
Dimensions:
60\*25\*20mm
50g
Option:
White
Caution:
Non-Microwaveable
over 30 seconds