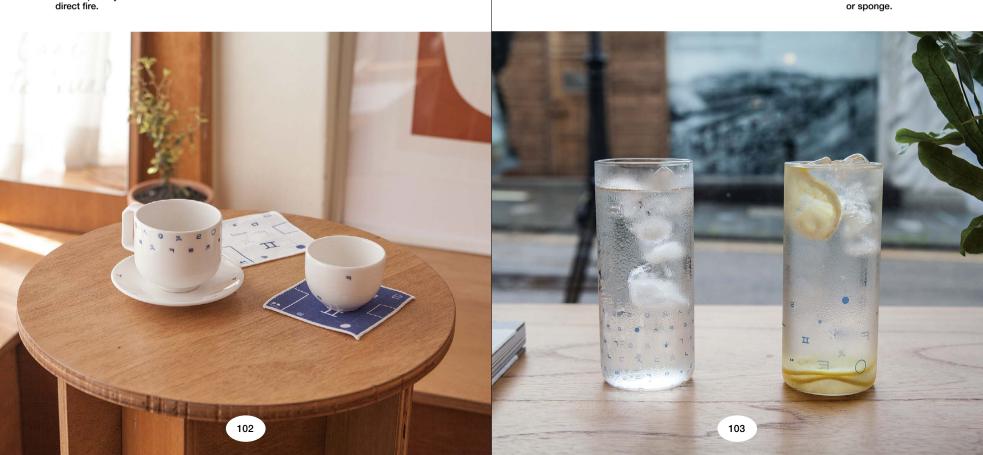

Hangeul Pattern Octagonal Vase Inspired by the octagonal porcelain bottle of the Joseon Dynasty, sorosi's new series of slendernecked vases utilize a simple, delicate aesthetic.

Decorated with Hangeul patterns referencing Korean history and culture, the placing of blue letter forms across the white surface add a stylised element to the design.

Produced in different sizes, the surface patterns reflect scale of the pieces.

These calm, minimal vases will bring a sense of peace and harmony to your home.

Material:
Ceramic
Dimensions:
100\*100\*220mm
Option:
Dot
Line

Line Harmony Caution:

Microwavable and dishwasher-safe, but keep away from direct fire.

Hangeul
Pattern Round
Coffee cup &
saucer set

The reinterpreted Hangeul pattern goes well with white porcelain which has the charm as an object, Features a handle for comfortable holding of the cup. Hangeul Pattern Heat Resistant Glass Cup Heat-resistant glass cups with various Hangeul patterns.

Ceramic
Dimensions:
80\*80\*80mm
Option:
Hangeul Line
Caution:
Microwavable and
dishwasher-safe,
but keep away from

Material:

Material:
Heat-resistant glass
Dimensions:
65\*65\*150mm
Option:
Hangeul Line
Hangeul Random
Caution:
Clean with a soft cloth