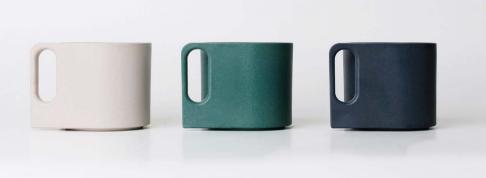

Line Harmony Caution:

Microwavable and dishwasher-safe, but keep away from direct fire.

Hangeul
Pattern Round
Coffee cup &
saucer set

The reinterpreted Hangeul pattern goes well with white porcelain which has the charm as an object, Features a handle for comfortable holding of the cup. Hangeul Pattern Heat Resistant Glass Cup Heat-resistant glass cups with various Hangeul patterns.

Ceramic
Dimensions:
80\*80\*80mm
Option:
Hangeul Line
Caution:
Microwavable and
dishwasher-safe,
but keep away from

Material:

Material:
Heat-resistant glass
Dimensions:
65\*65\*150mm
Option:
Hangeul Line
Hangeul Random
Caution:
Clean with a soft cloth