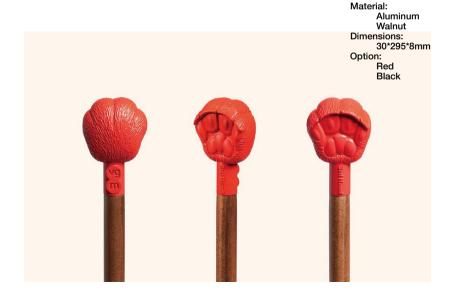

## LAUDUAL HEAD-UP Toothbrush

The toothbrush is designed with the bristle portion(about 6cm from the end of the brush head) elevated at an angle of approximately 8° from the bottom, ensuring that the brush head does not touch the surface, promoting hygiene and allowing for thorough cleaning of hard-to-reach areas in the mouth without bending the hand too much.

When holding the toothbrush, the sharp edge of the backside naturally fits into the crease of the fingers, providing a stable grip and comfortable usage.

## LAUDUAL PEN

The cap is integrated with the pen body, allowing for easy and convenient cap placement by simply pushing it slightly forward. Furthermore, this pen is designed with a triangular structure intended for each finger to comfortably rest on one of the three sides of the pen when gripping it. This design prevents the pen from slipping in the hand, reducing fatigue during use. Moreover, the pen's flat bottom resulting from the triangular structure ensures it won't roll when placed on a surface, adding to its convenience.

Material: PHA Dimensions: 12\*12\*154mm 11g