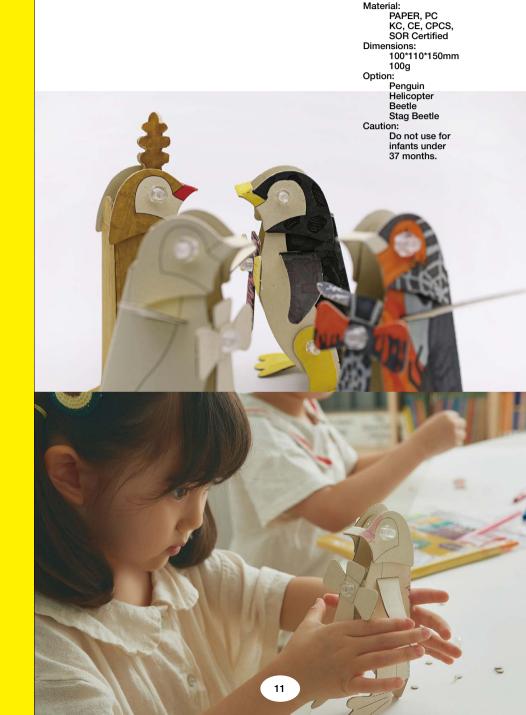

## **ARTBOT**

ARTBOT is an innovative solution to the social problem caused by plastic waste. It addresses plastic pollution by utilizing the prominent recycled material, 'paper' through its proprietary technology. It enables children to create their own toys using environmentally friendly and safe paper. Through Artbot, we aim to protect children's happy memories and ensure a healthy future for them.

3D SERIES 4 type You can directly draw on it, and the completed kit can be assembled by following the instructions.