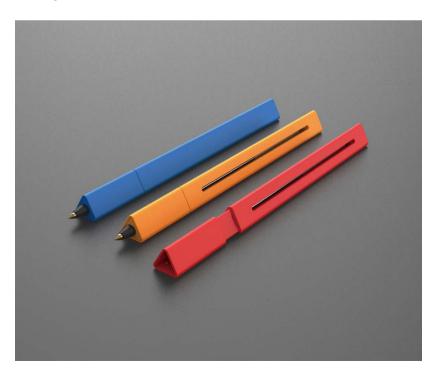

## rhetoric lunch box

This lunch box is designed with modular functionality and minimalistic aesthetics in the form of a traditional Korean lunch box called a 'Chan Hap', inspired by the 'round circle', the most basic shape for storing food. It delivers core aesthetics that transcend the times, a simple design, and the infinite possibilities of healthy food. This lunch box is made of corn PLA-based bioplastic to help resolve long-standing concerns about what we really need when storing food and what we can 'remove' for the environment.

Material:
PLA Bioplastics
Dimensions:
140\*140\*66mm
200g
Option:
Red
Blue
White
Caution:
Non-Microwayeable

over 30 seconds