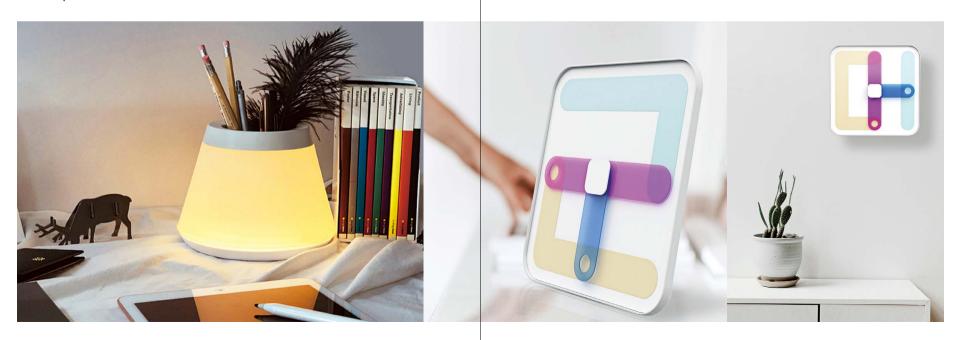

## Lighthouse LED Lamp

The Lighthouse is a portable lamp inspired by the concept of the smallest lighthouse. It includes a diverse range of functions such as wireless charging, threestep brightness control, Light temperature control, timer(auto on/off) mode and more.

## 5in1 USB-C Multi Hub

This USB-C-type multi-hub has a simple design and compact size. It supports HDMI, USB 3.0, USB 2.0, SD and Micro SD ports. The silicone pad on the bottom prevents slippage, and the Tin case packaging makes it easy to store products and desk accessories.