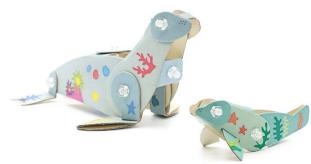

# ENDANGERED ANIMAL SERIES 9 type

The product features the designs by an autistic designer and incorporates their graphic prints. A portion of the proceeds from the product is donated to vulnerable children and youth.

Material:
PAPER, PC
KC, CE, CPCS,
SOR Certified

Dimensions:

420\*280\*200mm 200g

#### Option:

Monk Seal Blue Whale Green Sea Turtle African Elephant African Giraffe African Black Rhinoceros

Polar Bear Giant Panda

Siamese Crocodile

#### Caution:

Do not use for infants under 37 months.