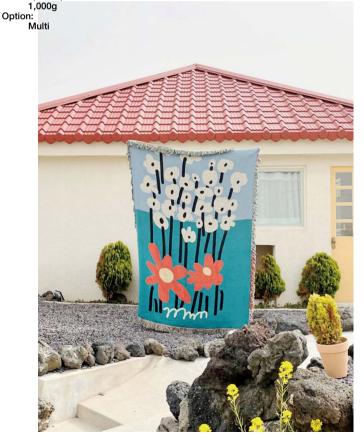

## Check Daisy Blanket

Check Daisy Blanket is a premium textile product known for its unique illustrations and vibrant colors.

It is made using the finest cotton yarns and woven in a jacquard format. The blanket can be used in various ways, such as a throw, rug, or picnic mat. Created in collaboration with expert weavers from textile factories in the United States, it is a high-quality product that adds a special touch to any space with its artistic illustrations.

Material:
USA cotton 100%
Made in USA
Dimensions:
1,300\*1,800mm
1,000g
Option:
Multi