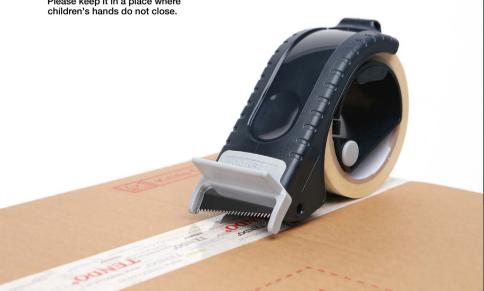

#### Tendo P-2200

- · Built with a blade sloped 10° to cut tape easily and neatly.
- · Rubber grip handle provides you with an improved grip.
- $\cdot$  Replaceable blade.
- · Fast and convenient sealing by pressing the bar.
- · Dispenses up to 100m\*2" wide roll of box tape.

Material: ABS TPE ST Dimensions: 65\*175\*63mm Option: Yellow Green Black Red White Gray Pink Sky Blue Caution: The blade is sharp, so be careful. Please keep it in a place where children's hands do not close.