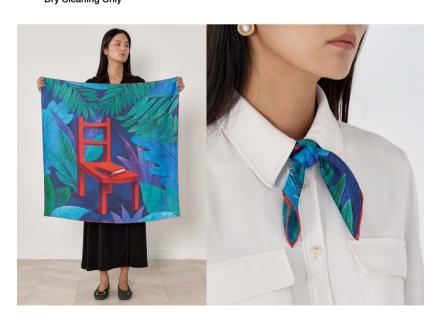

# Red chairs and books in the forest

MERCION's silk scarves are created by artists transforming their works into scarves. We use top-tier twill silk fabric and employ digital printing techniques to maintain an artistic vibe. To prevent color fading and maintain the original vivid hues, we use traditional methods to ensure the dve adheres to the fabric. The scarf edges are softly rolled and stitched by hand, without the use of machines. Each scarf takes approximately 40 minutes to complete, and a skilled artisan is capable of producing only about 15 pieces per day. Despite the time requirements, Design Mob insists on maintaining this traditional artistic process, as this is just one of the critical details that determine the superb quality of the scarf.

Material:
Twill Silk(100%)
Dimensions:
Carre 900\*900mm
Petit 530\*530mm
Twilly 50\*830mm
Option:
Carre
Petit
Twilly
Caution:
Dry Cleaning Only