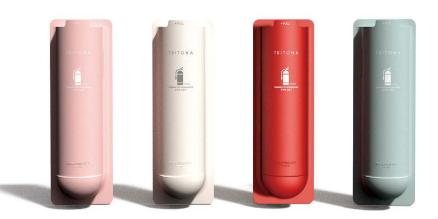

# TRITONA AI

The world's first disaster safety home appliance developed to help you cope with a range of disasters.

The Tritona AI model is the world's first disaster safety home appliance developed to help you respond to various emergency situations such as fire, crime, and accidents.

This smart disaster safety appliance alerts users to emergency situations, detects fires autonomously, sends out distress signals, extinguishes fires, and assists with emergency evacuations.

Dimensions: 93.7\*93.85\*275mm Option: Black