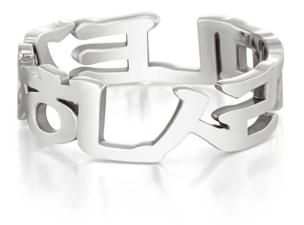

## **TESSI**

TESSI is a jewelry brand that designs jewelry using Hangeul(Korean alphabet) as a material. The goal is to create jewelry that captures the beauty of Hangeul and conveys meaningful messages through its letters.

## Han Ring 2

A personalized ring featuring
Hangeul consonants. This is
a customized ring where the
customer can choose any 12
consonants out of the 14 available
in Hangeul. Each ring is individually
crafted based on the customer's
chosen consonants. The ring is
made of silver material, and gold
plating is also available as an
option.