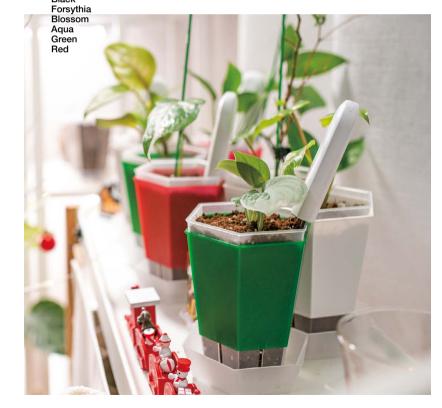

## plantalk honeycomb pot set

plantalk honeycomb pot is an idea pot created and designed directly by plant caregivers. It features a hexagonal honeycomb-shaped design, offering the advantages of basic translucent slit partitioning. The pot comes with a customized lower water supply system, preventing root exposure to sunlight. It includes a shield (sunshade) that also serves as a plant display element and a fitted soil mesh to assist in repotting.

Dimensions: 40\*15\*200mm 20g Option: White Black