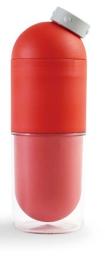

# PUBLIC CAPSULE

The product features a userfriendly universal design, where
the opening of the water bottle is
tilted at a 60-degree angle. This
design provides convenience
when drinking or pouring water
compared to traditional water
bottles. Additionally, the top part
of the bottle can be separated,
making it easier to fill and clean the
contents. The bottom transparent
part can also be detached and
used as a cup.

It is made from a biodegradable material called PHA (Polyhydroxyalkanoate), which is produced through microbial fermentation. When disposed of, it will naturally decompose in the soil or water, causing no harm to the environment.

Material: PLA+PHA **ECOZEN** Dimensions: 75\* 75\*205mm 210g Option: Black Red Blue Yellow Pink Gray Caution: A water bottle may be deformed in hot water over 70 degrees