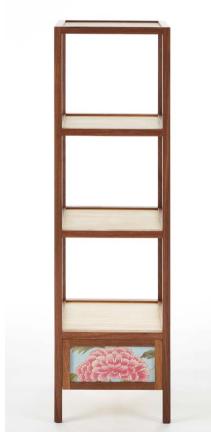

## Sabangtakja3: book and display stand

The K Heritage Art Furniture represents a collaboration between the intricate Korean unique joinery techniques, crafted by the greatest artisans of Korea without a single nail, and the minhwa folk art from the 19th Century Joseon era. This environmentally friendly product, made from 100% solid wood, 100% linen, and natural oils, embodies a philosophy deeply aligned with both the environment and human health.

The K Heritage Art Furniture represents a collaboration between the intricate Korean unique joinery techniques, crafted by the greatest artisans of Korea without a single nail, and the minhwa folk art from the 19th Century Joseon era. This environmentally friendly product, made from 100% solid wood, 100% linen, and natural oils, embodies a philosophy deeply aligned with both the environment and human health.

300\*300\*1,100mm 3,000g Option: Peony Butterflies Flowers and Birds

The Sun Moon and Five Peaks

Caution:

Material:

Walnut

Linen

Dimensions:

Paulownia

Natural Oil

Beware of sharp scratches