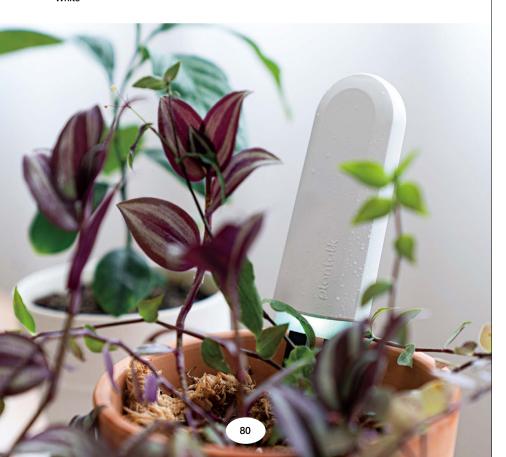

# plantalk IoT v1.0

plantalk IoT v1.0 is a plant management sensor that analyzes the plant's environment and communicates the plant's condition through 'speech' and an 'application'.

It is equipped with five sensors (light intensity, temperature, humidity, soil moisture content, and soil acidity).

A character narrates the information about the plant and the sensor through scenarios. Plant information, internal language, and firmware can be updated through Bluetooth and OTA(Over-The-Air) via the app.

Dimensions: 40\*15\*200mm 20g Option: White