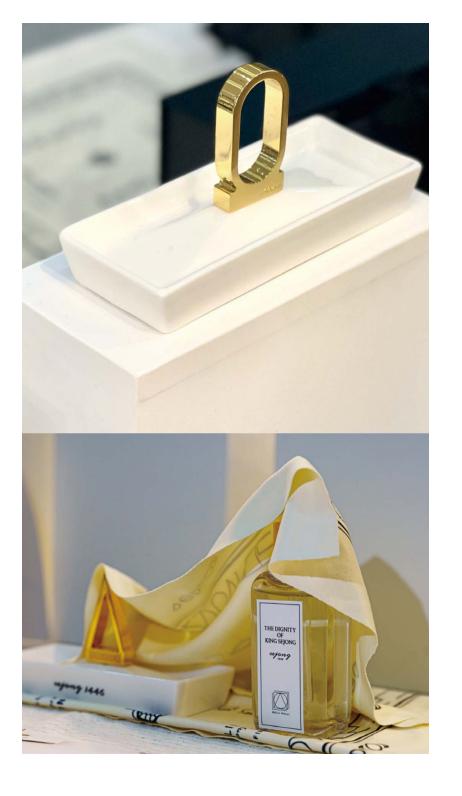

## Sejong 1446

Sejong 1446 is a premium home perfume. Unlike conventional diffusers, it uses a spoid scented solution to create fragrance without sticks or stones. The fragrance is dropped onto ceramic pieces. Combining metal decorations with square ceramics, it serves as an objet d'art to decorate indoor spaces. It can also be used as an accessory holder, such as for earrings or necklaces.

Material:
Ceramic
Metal
Scent solution
Dimensions:
110\*45\*65mm
300g
Option:
White & Gold
Caution:
Be careful of shocks
while moving