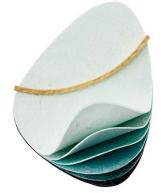

## Two Semi-circular Brooch

Our Circle-inspired Brooch uniquely embodies the diverse hues of hanji. With semi-circular motifs creating a color contrast, this brooch can be worn with a wide array of outfits of different colors.

Crafted from eco-friendly hanji, this lightweight brooch stands out for its textured and three-dimensional qualities.

Material:
Traditional handmade paper,
silver needle, brass
(14k gold plating)
Dimensions:
50\*30\*65mm

Option:
 Mustard
 Light Turquoise
 Gray
 Violet

Material:
Traditional handmade paper,
silver needle, brass
(14k gold plating)
Dimensions:
50\*75\*20mm
Option:
Mustard
Light Turquoise
Gray
Violet
Light Pink