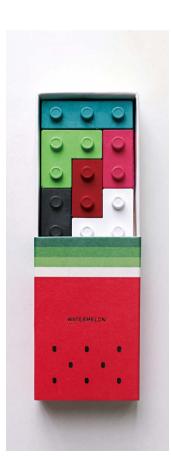

# GOOBER CRAYON\_ BLOCK\_ WATERMELON

GOOBER CRAYON BLOCK is a product that combines the concept of various play activities with the existing coloring function of crayons, designed to be portable and convenient. We have contemplated the combination of crayons and blocks, considering the harmonization between the diverse 'colors' of crayons and the 'assembly' function of blocks. We believe that if various colors are assembled in different forms. it can create a variety of effects during the coloring process. Additionally, when crayons wear down or become depleted, the idea of assembling these small pieces to create a larger crayon, making coloring easier, also came to mind.

Material: Wax crayon Dimensions: 50\*80\*19mm 48g Option: Red White Yellow Green Black Bluish Green Caution: Not to be used for other purposes. Store away from direct sunlight and high temperature.