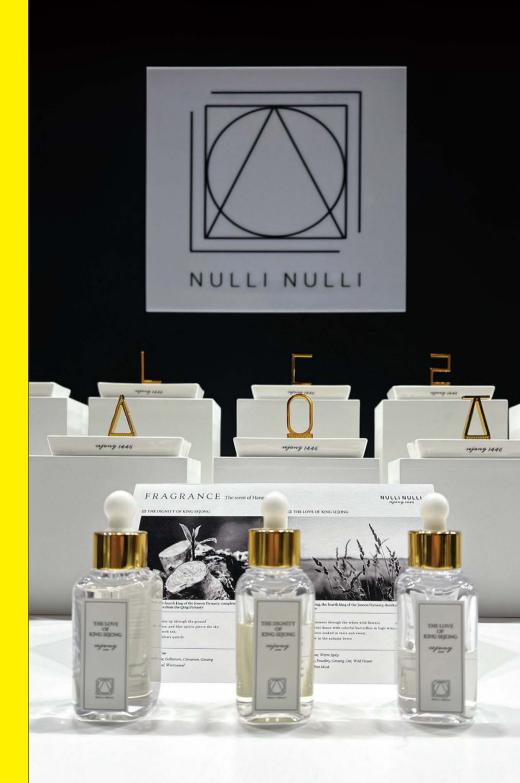

## **NULLI NULLI**

NULLI NULLI is a lifestyle brand that captures Korean heritage through artistic creations. They create various artworks based on Korean history and culture.

| Established in | 2022                                                                                            |
|----------------|-------------------------------------------------------------------------------------------------|
| CEO            | KIM Donghyeok                                                                                   |
| Designer       | KIM Donghyeok                                                                                   |
| Address        | (16014) Room 806, 8th floor, 82, Anyang Pangyo-ro,<br>Uiwang-si, Gyeonggi-do, Republic of Korea |
| E-Mail         | gdesign93@naver.com                                                                             |
| Telephone      | +82 (0)10 6603 8837                                                                             |
| Web            | www.nullinulli.com                                                                              |
| Instagram      | @nullinulli.k                                                                                   |

## Sejong 1446

Sejong 1446 is a premium home perfume. Unlike conventional diffusers, it uses a spoid scented solution to create fragrance without sticks or stones. The fragrance is dropped onto ceramic pieces. Combining metal decorations with square ceramics, it serves as an objet d'art to decorate indoor spaces. It can also be used as an accessory holder, such as for earrings or necklaces.

Material:
Ceramic
Metal
Scent solution
Dimensions:
110\*45\*65mm
300g
Option:
White & Gold
Caution:
Be careful of shocks
while moving