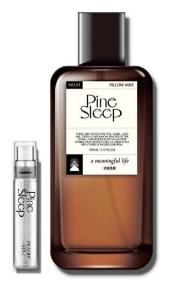

## Pine Sleep Pillow Mist

The Pine Sleep Pillow Mist, imbued with Korean pine essential oil, spreads a cool and refreshing scent subtly through the air to help you fall asleep and sleep peacefully through the night. Blended with three different aromatic essential oils for deeper sleep, it is crafted with non-ethanol water-based ingredients, rendering it safe even for pregnant women, infants, and pets. It is also made with Korea's Boryeong mud extract, renowned for its deodorizing and antibacterial properties.

Material:
Pine Extract
Boryeong Mud Extract
Dimensions:
54\*34\*108mm
120g
Option:
Pine