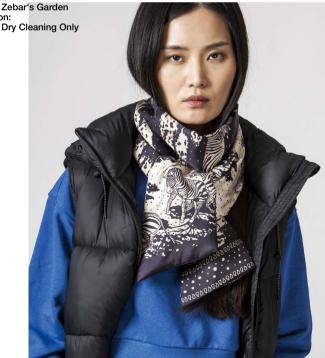

## **SILK PADDED SCARF**

The warmth of micro padding meets the softness of silk in our Silk Padded Scarves. By embedding warm micro padding through the creation of multiple air pockets between the smooth double layers of the 14m/m thick silk scarf. Design Mob is able to provide a degree of warmth unparalleled by other scarves. In addition, the distinctive illustrations from our artists convey a sense of beauty incomparable to ordinary scarves. MERCION's Silk Padded Scarves are the solution to the question of how to look stylish and stay warm this winter.

Material: Twill Silk(100%) [Filler] Micro Fiber Dimensions: 140\*1,800mm Option:

Caution: