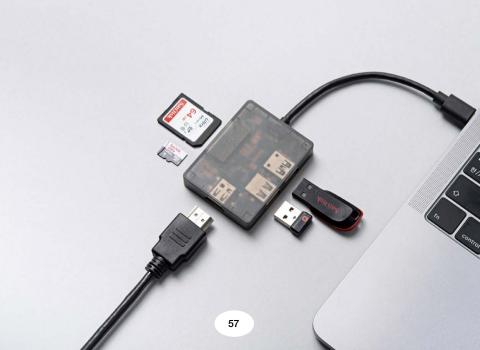

## 5in1 USB-C Multi Hub

This USB-C-type multi-hub has a simple design and compact size. It supports HDMI, USB 3.0, USB 2.0, SD and Micro SD ports. The silicone pad on the bottom prevents slippage, and the Tin case packaging makes it easy to store products and desk accessories.

Material:

ABS Plastic

Dimensions:
75\*75\*175mm
125g

Option:
White
Black
Vintage Green
French Blue
Poetic Pink

Caution:
Supports 5V 1A,
Supports 5w charging,
Does not support PD
fast charging.

Material:

ABS Plastic

Dimensions:

65\*50\*10mm
35g

Option:

White
Black
Translucent

Caution:

SD and Micro SD do not operate simultaneously.