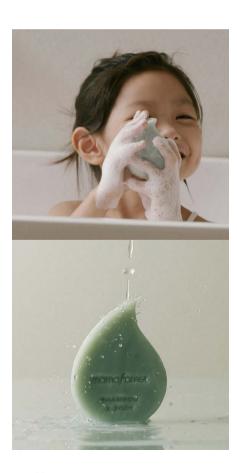

## mamaforest

AN INNOVATIVE REFINEMENT OF LIFE ESSENTIALS FROM THE FOREST.

'mamaforest' is a trendsetting K-Brand that has captured worldwide attention with its revolutionary eco-friendly 'Solid Dish Soap Bar'!

# BYE TEARS Shampoo & Body Bar

# NO MORE PLASTIC IN YOUR BATHROOM!

- · ALL-IN-ONE from Hair to Body Cleansing
- · Mom & Baby All Together
- 1. 100% EWG Green rating for ingredients.
- 2. Usable by all ages from infants to adults.
- No synthetic fragrances, pigments, or preservatives & certified free from 35 harmful ingredients.
- 4. Slightly mild acidic bar type.
- 5. Zero-waste package / Vegan.

Material: Mildly acidic soap Dimensions: 70\*87\*35mm 115g