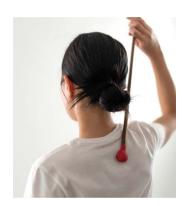

sions:
154\*54\*20mm
Option:
Gold
Rose-Gold
Burnt-Iron
White
Black
Fluorescent-Red



# 3rd Hand, plow

Koreans refer to a back scratcher as 'Hyojason'. It is a name born out of longing for children who used to scratch their parents' itchy spots. It carries precious meaning for Koreans as it was often associated with items kept close by and frequently used. Hyojason Nakyup Sweeper is inspired by the shape of a traditional Korean farming tool called 'soesrang', which was used to sweep fallen leaves. By observing the similarity between the act of sweeping leaves and scratching one's back, we planned and developed the product using a 3D program to capture its intricate details.

Material:
 Aluminum
 Walnut
Dimensions:
 30\*295\*8mm
Option:
 Metal green
Burnt-Iron



# 3rd Hand, hands of cat



Koreans refer to backscratchers as 'hyojason', which translates to 'filial son's hand'. In other countries, such implements are simply known as 'backscratchers', a purely functional name. I am particularly impressed that only in Korea is it called a 'hyojason', imbuing it with special meaning. The name was coined from a sense of nostalgia that recalled offspring who would once scratch itchy spots for their elders. This choice of term captures the warmth and humor of Koreans, who often infuse everyday objects with rich sentimental value. The design was inspired by evoking the image of a cat coming over to offer a scratch, and to preserve the textural detail of a cat's paw, it was developed using a 3D program.



## **YouWouldLoveThis**

YouwouldloveThis is a lifestyle brand based in Seoul