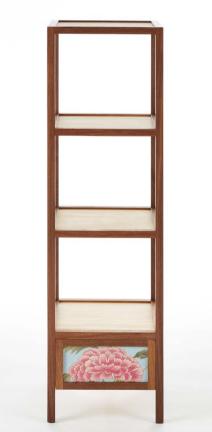

# Furmin Co,. Ltd.

K Heritage Art Furniture, the embodiment of timeless essence, encapsulates the value of uniqueness and sustainability. It represents a new Korean aesthetic that harmoniously blends traditional Korean elements with a modern touch. The art of K Heritage is inspired by traditional Korean paintings(minhwa) and brought to life through the collaboration of highly skilled craftsmen, showcasing their expertise and meticulous craftsmanship.

## Bookshelf : HAHM Queen's afternoon

Queen's Afternoon by Femin, a new line designed for 2023, is a timeless gift that combines the construction transformed into design, and a sense of modernity coexisting with history. This is achieved through collaboration with Kim Jae-yeol, designated the 55th so-mokjang(joinery artisan) of Korea's national intangible cultural property. To elevate the artistry of each moment, we introduce a fresh interpretation: the fusion of minwha(Korean folk art) and weaving crafts. Working with new material: 100% linen, and pioneering a new technique: transforming the hand-drawings of minwha artist Cho Eun-jung into digital prints, followed by the creation of limited editions. Through such competition and collaboration, Femin's workshop collection Blessing: HAHM series continues to nurture and create novel art, technology, and cultural

Material:

Walnut Paulownia Linen Natural Oil

White Bronze Dimensions:

250\*230\*380mm 200\*180\*330mm 270\*260\*380mm 220\*210\*330mm 8,000g

Option:

Peony Butterflies Flowers and Birds

The Sun Moon and Five Peaks

aution:

Beware of sharp scratches