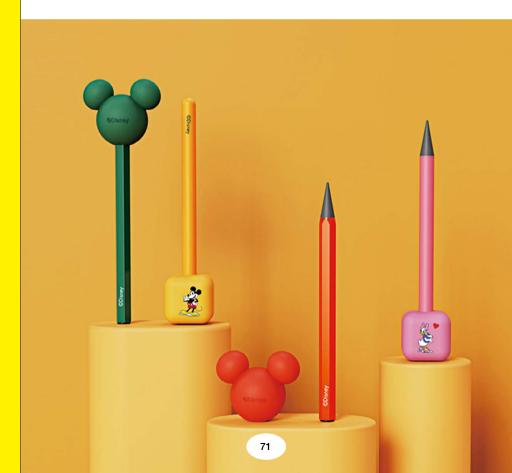

# Eternal Pen Disney

Pencils that can be used for a long time without sharpening. Eraser and cap featuring Mickey Mouse characters.

Material:
AL
Graphite
Dimensions:
136\*9\*9mm
14g
Option:
Red
Pink
Dark Green
Caution:
The pencil lead can break due to a strong impact.

# Eternal Pen Sharp Type

Pencils that can be used for a long time without sharpening.
Pencil with graphite lead.
Convenient use with a sharp type 1,000 pencil cores compressed with the Carbon core compression processing technology

Material:
AL
Graphite
Dimensions:
126\*11\*11mm
20g
Option:
Navi Blue
Cherry Red
Pure White
Caution:

72