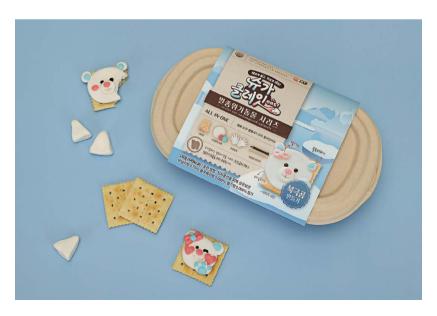

## **Foodie Clay**

Material: [Package] PP(paper, polypropylene) [Foodie Clay] Sugar paste (HACCP Certified) Dimensions: 200\*150\*60mm 200g Option: **Baby Rabbit** Baby Pig Baby Chick T-Rex Stegosaurus Triceratops White CLAY-DOUGH with Food Coloring Set Caution: This product is recommended for storage at room temperature. The expiration date is 18 months from the date of manufacture.

Foodie Clay is a clay dough that is safe for children who may place objects in their mouth. Discover clay crafts that are good for children's sensory development, and can be eaten right away without cooking.

### Rice Art

Rice Art is an art kit that allows you to create unique and beautiful artworks using 100% rice coated with safe edible coloring. You can enjoy both art and sensory play, and learn interesting stories about dinosaurs, animals, and transportation in the provided designs. The rice used in Rice Art is sourced from broken or visually imperfect rice that would otherwise be discarded during the processing stage. With Rice Art, you can create stunning art without any concerns about harmful substances.