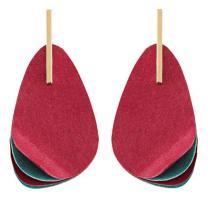

# Flower petal Earring

Our Petal-inspired Earrings, crafted from environmentally friendly traditional Korean paper (hanji), are lightweight and showcase a beautiful contrast of vivid colors through their floral-inspired design and the natural hues of hanji. Finished with otchil lacquer varnish, these eco-friendly earrings are also water-resistant.

Material:
 Traditional handmade paper, silver needle, brass(14k gold plating)
Dimensions:
 23\*10\*50mm
Option:
 Black
Yellow
Pink
Gray
Red
Green
Mint

White