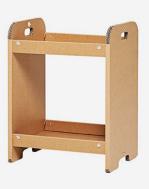

## VOYAGE CARDBOARD SHELF

The VOYAGE CARDBOARD SHELF is a shelf made of paper.

Depending on your needs, it can be assembled into 2-step, 3-step, or 4-step configurations, and has a handle so it can be easily moved. It can be used as a side table, bookshelf, shelf, etc.

Each section can withstand a weight of 5kg and can be assembled easily without the need for tools.

Material:
Paper
Plastic

Dimensions:
450\*330\*570mm
2,000g

Option:
[Color]
Kraft, Beige
[Size]
2 Step, 3 Step, 4 Step