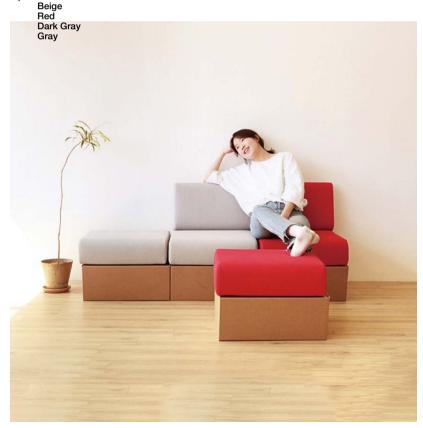

## VOYAGE CARDBOARD SOFA & STOOL

The VOYAGE CARDBOARD SOFA & STOOL is a sofa and stool set made of paper. High-quality sponge is used to comfortably support your body weight. It can support a total weight of up to 200kg, and multiple sofas or stools can be joined together using a modular structure.

Material:
Paper
Plastic
Fabric
Dimensions:
680\*550\*710mm
7,000g
Option: