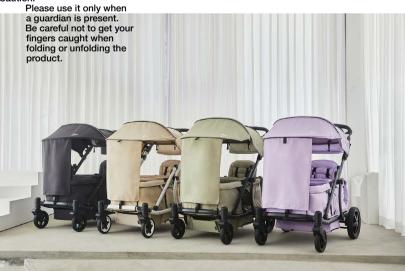

Cloud Grey

Sand Beige

Olive Green

Caution:

Please use it only when a guardian is present. Be careful not to get your fingers caught when folding or unfolding the product.

#### **Pronto Pet**

The Pronto Pet wagon can accommodate most size of the pets of almost any size. The Pronto Pet features a rearfolding system and hidden ramp that make it easy for large, heavy dogs to board. These special features are located under the carrier's rear section.

Material:

[Frame] Aluminum, Steel [Fabric] Polyester

Dimensions: 1,200\*710\*1,150mm 1,680g

Option:

Space Grey Cloud Grey Sand Beige

Olive Green

Lavender Purple

Caution:

Please use it only when a quardian is present. Be careful not to get your fingers caught when folding or unfolding the product.