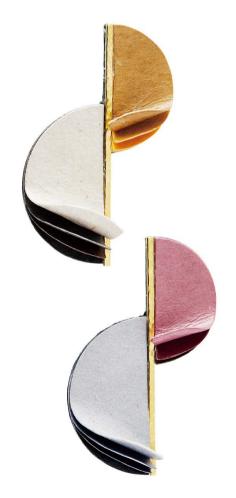

## Two Semi-circular Brooch

Our Circle-inspired Brooch uniquely embodies the diverse hues of hanji. With semi-circular motifs creating a color contrast, this brooch can be worn with a wide array of outfits of different colors.

Crafted from eco-friendly hanji, this lightweight brooch stands out for its textured and three-dimensional qualities.

Material:
Traditional handmade paper,
silver needle, brass
(14k gold plating)
Dimensions:
50\*30\*65mm

Option:
 Mustard
 Light Turquoise
 Gray
 Violet

Material:
Traditional handmade paper,
silver needle, brass
(14k gold plating)
Dimensions:
50\*75\*20mm
Option:
Mustard
Light Turquoise
Gray
Violet
Light Pink