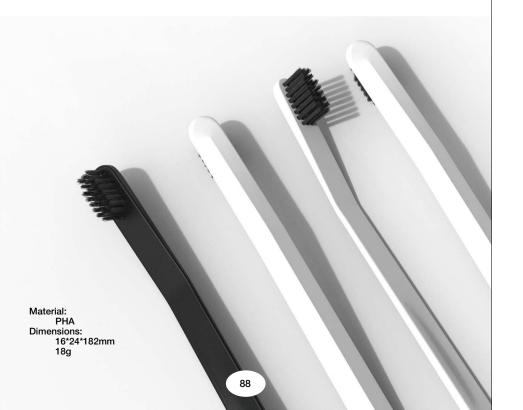

## LAUDUAL HEAD-UP Toothbrush

The toothbrush is designed with the bristle portion(about 6cm from the end of the brush head) elevated at an angle of approximately 8° from the bottom, ensuring that the brush head does not touch the surface, promoting hygiene and allowing for thorough cleaning of hard-to-reach areas in the mouth without bending the hand too much.

When holding the toothbrush, the sharp edge of the backside naturally fits into the crease of the fingers, providing a stable grip and comfortable usage.