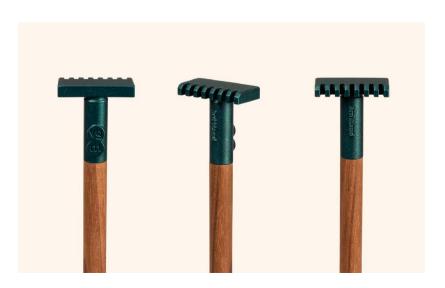

## LAUDUAL HEAD-UP Toothbrush

The toothbrush is designed with the bristle portion(about 6cm from the end of the brush head) elevated at an angle of approximately 8° from the bottom, ensuring that the brush head does not touch the surface, promoting hygiene and allowing for thorough cleaning of hard-to-reach areas in the mouth without bending the hand too much.

When holding the toothbrush, the sharp edge of the backside naturally fits into the crease of the fingers, providing a stable grip and comfortable usage.

## LAUDUAL PEN

The cap is integrated with the pen body, allowing for easy and convenient cap placement by simply pushing it slightly forward. Furthermore, this pen is designed with a triangular structure intended for each finger to comfortably rest on one of the three sides of the pen when gripping it. This design prevents the pen from slipping in the hand, reducing fatigue during use. Moreover, the pen's flat bottom resulting from the triangular structure ensures it won't roll when placed on a surface, adding to its convenience.

Material: PHA Dimensions: 12\*12\*154mm 11g