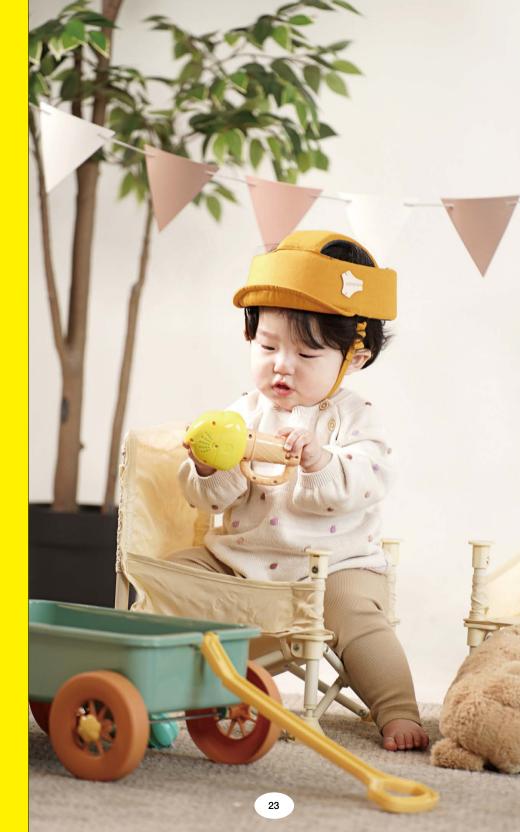

## **COMMU**

The mission of COMMU is to create a safe world for children. We aim to develop products that provide a peace of mind, allowing children to explore the world freely. Starting with the COMMU Baby Head Protector, we plan to introduce a wide variety of safety-related products.

## **COMMU Baby Head Protector**

The COMMU Baby Head Protector safely protects babies' heads from bumps.

The unique Y structure protects to the top of the head from impacts while preserving the round shape of the back of the head. The velcro along the back of the product can be adjusted for the size and shape of the baby's head, allowing the product to fit babies and toddlers ages 3 months to 24 months.

The air mesh interior enhances wearability and increases breathability, while the added ventilation structure on each side of the product helps to regulate temperature. Additionally, there is a 10mm PU foam lightweight shock absorption layer that makes the product light yet safe.

Material: [Outer] Cotton 100% [Inner] PE 100% Dimensions: 170\*210\*110mm

60g

Option:

Mustard Yellow Carrot Orange Picnic Green Ocean Blue Milky Pink Midnight Grey Bunny Beige Lilac Purple Yuja Yellow

Caution: