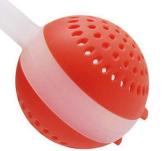

## **Foodie Clay**

Material: [Package] PP(paper, polypropylene) [Foodie Clay] Sugar paste (HACCP Certified) Dimensions: 200\*150\*60mm 200g Option: **Baby Rabbit** Baby Pig Baby Chick T-Rex Stegosaurus Triceratops White CLAY-DOUGH with Food Coloring Set Caution: This product is recommended for storage at room temperature. The expiration date is 18 months from the date of manufacture.

Foodie Clay is a clay dough that is safe for children who may place objects in their mouth. Discover clay crafts that are good for children's sensory development, and can be eaten right away without cooking.