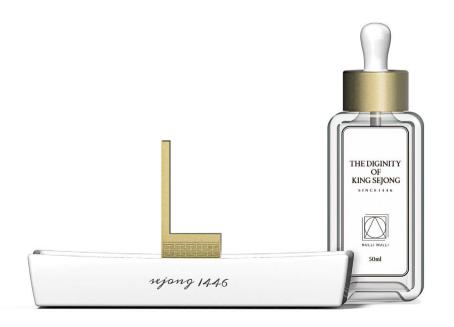

## Sejong 1446

Sejong 1446 is a premium home perfume. Unlike conventional diffusers, it uses a spoid scented solution to create fragrance without sticks or stones. The fragrance is dropped onto ceramic pieces. Combining metal decorations with square ceramics, it serves as an objet d'art to decorate indoor spaces. It can also be used as an accessory holder, such as for earrings or necklaces.

Material:
Ceramic
Metal
Scent solution
Dimensions:
110\*45\*65mm
300g
Option:
White & Gold
Caution:
Be careful of shocks
while moving