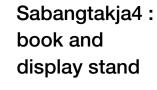

## Sabangtakja3: book and display stand

The K Heritage Art Furniture represents a collaboration between the intricate Korean unique joinery techniques, crafted by the greatest artisans of Korea without a single nail, and the minhwa folk art from the 19th Century Joseon era. This environmentally friendly product, made from 100% solid wood, 100% linen, and natural oils, embodies a philosophy deeply aligned with both the environment and human health.

The K Heritage Art Furniture represents a collaboration between the intricate Korean unique joinery techniques, crafted by the greatest artisans of Korea without a single nail, and the minhwa folk art from the 19th Century Joseon era. This environmentally friendly product, made from 100% solid wood, 100% linen, and natural oils, embodies a philosophy deeply aligned with both the environment and human health.

Material: Walnut Paulownia Linen Natural Oil White Bronze Dimensions: 300\*300\*1,230mm 3,000g Option: Peony Butterflies Flowers and Birds The Sun Moon and Five Peaks Caution: Beware of sharp scratches