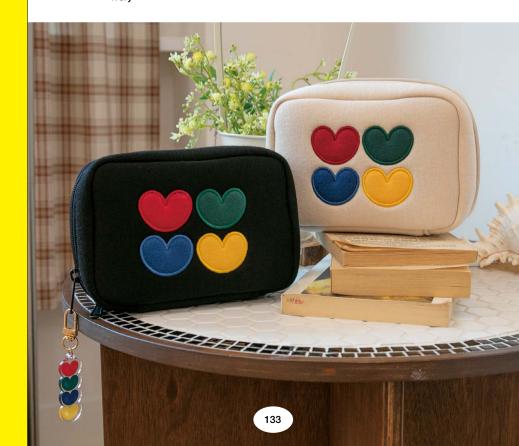

## **NULLI NULLI**

NULLI NULLI is a lifestyle brand that captures Korean heritage through artistic creations. They create various artworks based on Korean history and culture.

| Established in | 2022                                                                                            |
|----------------|-------------------------------------------------------------------------------------------------|
| CEO            | KIM Donghyeok                                                                                   |
| Designer       | KIM Donghyeok                                                                                   |
| Address        | (16014) Room 806, 8th floor, 82, Anyang Pangyo-ro,<br>Uiwang-si, Gyeonggi-do, Republic of Korea |
| E-Mail         | gdesign93@naver.com                                                                             |
| Telephone      | +82 (0)10 6603 8837                                                                             |
| Web            | www.nullinulli.com                                                                              |
| Instagram      | @nullinulli.k                                                                                   |

## Sejong 1446

Sejong 1446 is a premium home perfume. Unlike conventional diffusers, it uses a spoid scented solution to create fragrance without sticks or stones. The fragrance is dropped onto ceramic pieces. Combining metal decorations with square ceramics, it serves as an objet d'art to decorate indoor spaces. It can also be used as an accessory holder, such as for earrings or necklaces.

Material:
Ceramic
Metal
Scent solution
Dimensions:
110\*45\*65mm
300g
Option:
White & Gold
Caution:
Be careful of shocks
while moving